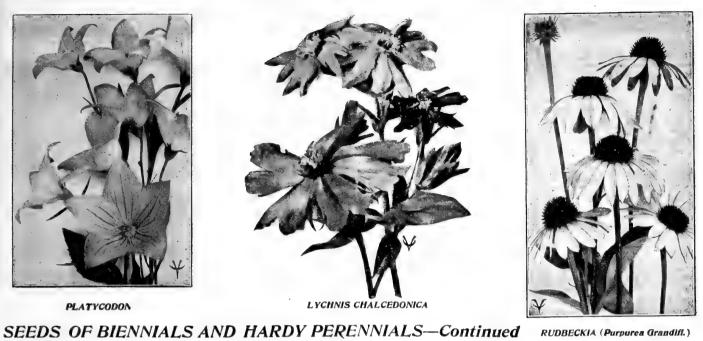

| 10              | 20                                                              |
| Pink Beautylb., \$2.00.<br>Liatris Spicata<br>Elegans                                                                                        | 10<br>20        | 20                                                              |
| Elegans                                                                                                                                      | 20              |                                                                 |
| , and over                                                                                                                                   |                 |                                                                 |







PLATYCODON

LYCHNIS CHALCEDONICA

RUDBECKIA (Purpurea Grandifl.)

| Trade<br>Linaria Cymbalaria (Kenilworth Ivy), pink\$0                  | 15              | Oz.<br>\$1 00   |
|------------------------------------------------------------------------|-----------------|-----------------|
| Cymbalaria Alba, white<br>Linum Perenne (Perennial Flax), blue, 2 feet | 15              | 1 00            |
| b., \$1.50.<br>Perenne fl. albo, whiteb., \$1.50.                      | 55              | $15 \\ 15$      |
| mixed                                                                  | 5               | 15              |
| Flavum, yellow                                                         | 15              | 80              |
| Luteum